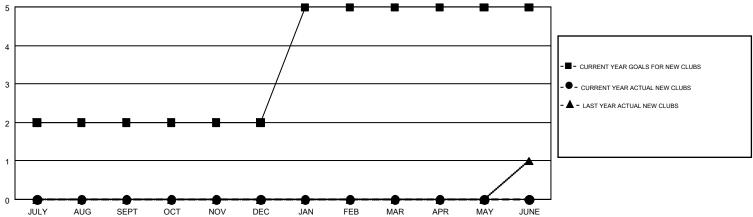

## GMT MONTHLY MEMBERSHIP PROGRESS REPORT

Results as of: 9/30/2017

Multiple District 21

GMT: WILLIAM PHILLIPI

LOCATION: ARIZONA

GMT CA 1

|               | Club          | s         |               | Members               |                           |                         |                                                    |  |
|---------------|---------------|-----------|---------------|-----------------------|---------------------------|-------------------------|----------------------------------------------------|--|
|               | RESULTS FOR   | 2017-2018 |               | RESULTS FOR 2017-2018 |                           |                         |                                                    |  |
| QUARTER       | NEW CLUB GOAL | NEW CLUBS | DROPPED CLUBS | QUARTER               | MEMBER GROWTH NET<br>GOAL | MEMBER GROWTH<br>ACTUAL | DROPPED<br>MEMBERS ACTUAL<br>(including transfers) |  |
| JULY/AUG/SEPT | 2             | 0         | 2             | JULY/AUG/SEPT         | 78                        | 82                      | 150                                                |  |
| OCT/NOV/DEC   | 0             | 0         | 0             | OCT/NOV/DEC           | 45                        | 0                       | 0                                                  |  |
| JAN/FEB/MAR   | 3             | 0         | 0             | JAN/FEB/MAR           | 115                       | 0                       | 0                                                  |  |
| APR/MAY/JUNE  | 0             | 0         | 0             | APR/MAY/JUNE          | -49                       | 0                       | 0                                                  |  |