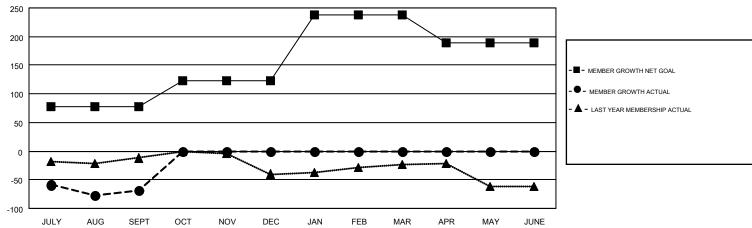

## GMT MONTHLY MEMBERSHIP PROGRESS REPORT

Results as of: 9/30/2017

Multiple District 21

GMT: WILLIAM PHILLIPI

LOCATION: ARIZONA

GMT CA 1

|               | Club          | s         |               | Members               |                           |                         |                                                    |  |
|---------------|---------------|-----------|---------------|-----------------------|---------------------------|-------------------------|----------------------------------------------------|--|
|               | RESULTS FOR   | 2017-2018 |               | RESULTS FOR 2017-2018 |                           |                         |                                                    |  |
| QUARTER       | NEW CLUB GOAL | NEW CLUBS | DROPPED CLUBS | QUARTER               | MEMBER GROWTH NET<br>GOAL | MEMBER GROWTH<br>ACTUAL | DROPPED<br>MEMBERS ACTUAL<br>(including transfers) |  |
| JULY/AUG/SEPT | 2             | 0         | 2             | JULY/AUG/SEPT         | 78                        | 82                      | 150                                                |  |
| OCT/NOV/DEC   | 0             | 0         | 0             | OCT/NOV/DEC           | 45                        | 0                       | 0                                                  |  |
| JAN/FEB/MAR   | 3             | 0         | 0             | JAN/FEB/MAR           | 115                       | 0                       | 0                                                  |  |
| APR/MAY/JUNE  | 0             | 0         | 0             | APR/MAY/JUNE          | -49                       | 0                       | 0                                                  |  |